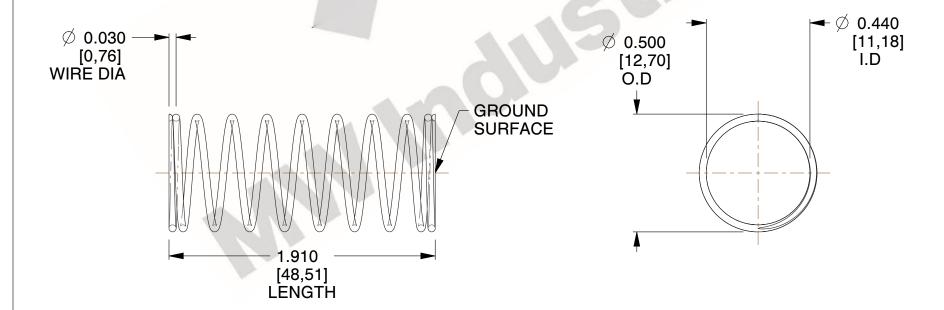

## **NOTES:**

1. Material: Stainless Steel

2. Finish: Glod Irridite

3. Ends: Closed and Ground

4. Total Coils: 10.000

5. Sugg. Max. Deflection: 0.490 (in) 6. Sugg. Max. Load : 2.300 (lbs)

7. All Drawing Dimensions are in Inches [mm]