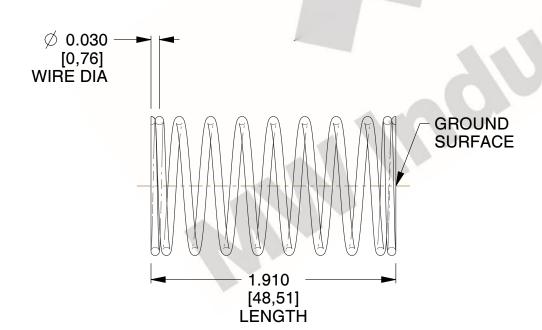

## **NOTES:**

1. Material: Music Wire 2. Finish: Glod Irridite

3. Ends: Closed and Ground

4. Total Coils: 10.000

5. Sugg. Max. Deflection: 0.300 (in) 6. Sugg. Max. Load: 2.300 (lbs)

7. All Drawing Dimensions are in Inches [mm]