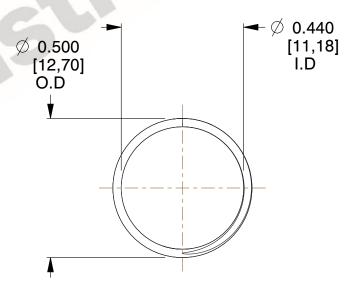

## **NOTES:**

1. Material: Music Wire 2. Finish: Glod Irridite

3. Ends: Closed and Ground

4. Total Coils: 10.000

5. Sugg. Max. Deflection: 0.300 (in) 6. Sugg. Max. Load: 2.300 (lbs)

7. All Drawing Dimensions are in Inches [mm]