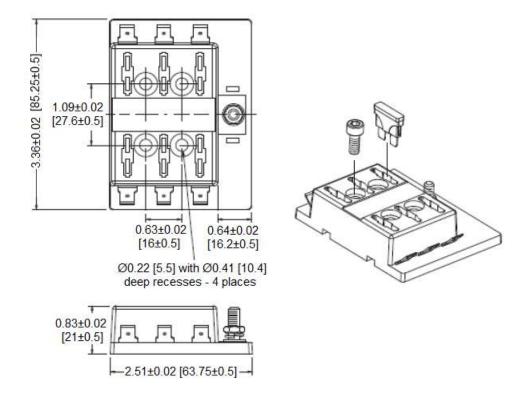

## **Specifications:**

Max Current Rating: 25A per Circuit - 150A Max Input

Max Voltage: 32VDC

Fuse Type: Regular Auto Blade (APR series)

Base: Polycarbonate

**Terminals:** 6 ea Copper, Tin plated 0.250" Quick Connect Terminals,

1 ea #10-32 stud terminal with hex nut, flat washer and lockwasher supplied.

**Mounting:** 4 mounting holes for #10-32 screws (not supplied)

Cover available: BLC-106-C

## **Mechanical Dimensions: Inches [mm]**