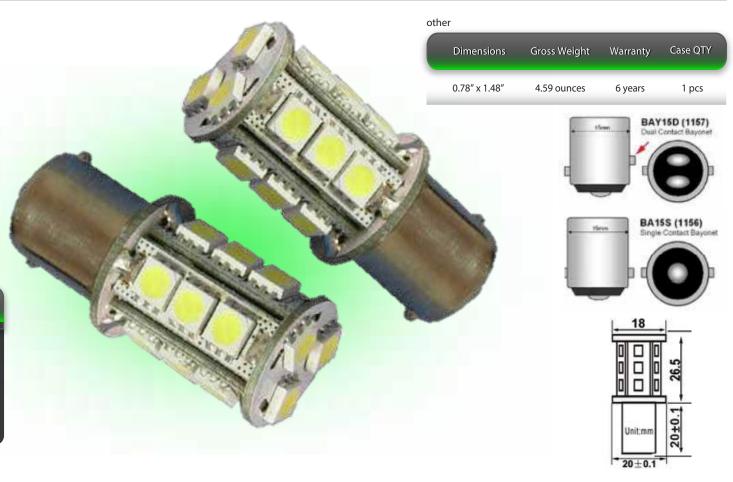

### specifications

| Consumption | Lumen<br>Output | Efficacy   | Voltage     | CRI  | Lens | Heat Sink | L70 hours | Ambient<br>Temp (F) | Power Factor | UL listing | THD   |
|-------------|-----------------|------------|-------------|------|------|-----------|-----------|---------------------|--------------|------------|-------|
| 2.6 W       | 308             | 118 lm / W | 12V AC / DC | > 80 | n/a  | aluminum  | 50,000    | -40° - 113°         | > 0.9        | IP40       | < 20% |

# select your lamp Part Number Color Temp Base GI-1156C-W250-12 3000K BA15S GI-1157C-W250-12 3000K BA15D