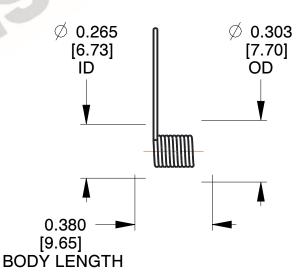

1. Material: Hard Drawn

2. Finish: Zinc - Z

3. Sugg. Max. Deflection: 1891.000 Deg 4. Sugg. Max. Torque: 0.150 (in-lbs)

5. Total Coils: 4.125

6. Sugg. Mandrel Diameter: 0.220 (in)

7. All Drawing Dimensions are in Inches [mm]