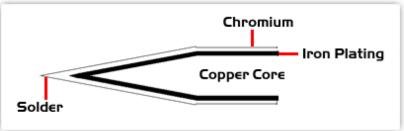

## Material Composition

Copyright © 2010 Easybraid Co. All Rights Reserved

<sup>1</sup> Easybraid tip cartridges will typically idle within a temperature range of +/-1.1°C. However, there is variation in idle temperature across tip geometries within an individual temperature series. Easybraid offers a wide variety of tip geometries from 0.4mm fine point tip to 5m chisel. The length and geometry of a tip will have an influence on the tip idle temperature. To accurately measure idle temperature it will depend greatly on the measurement method, technique and equipment used. Two different methods or the use of alternative equipment will produce different test results.