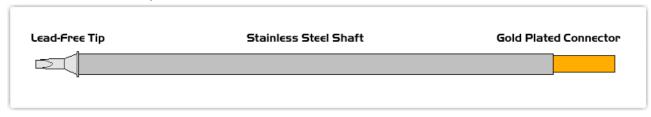

## Technical Specifications

EBM7CP303

Conical Sharp 1.0mm (0.04")

Tip Style: Conical Sharp
Tip Width: 1.00mm (0.04")
Tip Length: 7.40mm (0.29")

700°F Type Cartridge<sup>1</sup>:

RoHS Compliant<sup>2</sup> / Lead Free:

## Material Composition

Copyright © 2010 Easybraid Co. All Rights Reserved

<sup>1</sup> Easybraid tip cartridges will typically idle within a temperature range of +/-1.1°C. However, there is variation in idle temperature across tip geometries within an individual temperature series. Easybraid offers a wide variety of tip geometries from 0.4mm fine point tip to 5m chisel. The length and geometry of a tip will have an influence on the tip idle temperature. To accurately measure idle temperature it will depend greatly on the measurement method, technique and equipment used. Two different methods or the use of alternative equipment will produce different test results.