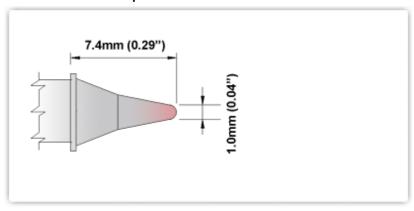

## Technical Specifications

EBM7CP303

Conical Sharp 1.0mm (0.04")

Tip Style: Conical Sharp
Tip Width: 1.00mm (0.04")
Tip Length: 7.40mm (0.29")

700°F Type Cartridge<sup>1</sup>:

RoHS Compliant<sup>2</sup> / Lead Free: