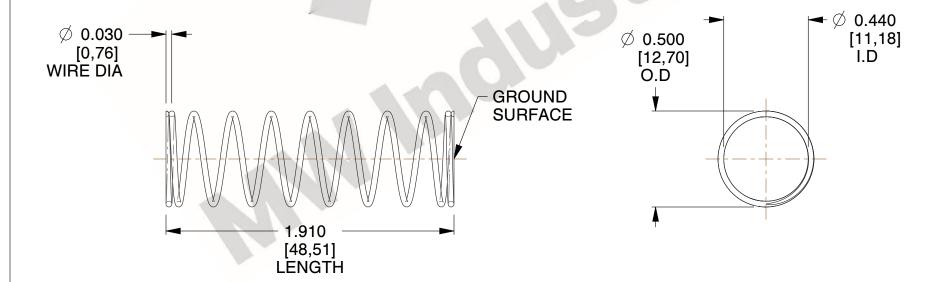

## **NOTES:**

1. Material : Stainless Steel

2. Finish: Glod Irridite

3. Ends: Closed and Ground

4. Total Coils: 10.000

Sugg. Max. Deflection: 0.920 (in)
Sugg. Max. Load: 2.300 (lbs)

7. All Drawing Dimensions are in Inches [mm]

SCALE

2.000

| COMPONENT       | SPRINGS |          |
|-----------------|---------|----------|
| 11772           |         | UNIT     |
|                 |         | INCH [mm |
| COMPRESSION SPI | PRINGS  | SHEET    |
|                 |         | 1 of 1   |