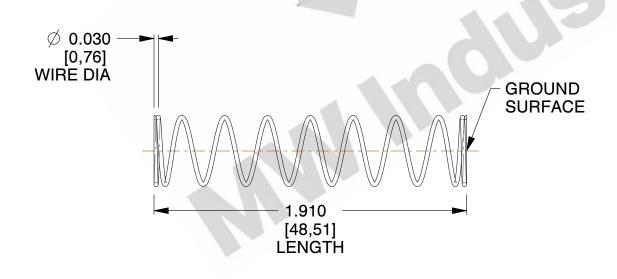

## **NOTES:**

Material : Spring Steel
 Finish : Glod Irridite

3. Ends : Closed and Ground

4. Total Coils: 10.000

Sugg. Max. Deflection: 0.820 (in)
 Sugg. Max. Load: 2.300 (lbs)

7. All Drawing Dimensions are in Inches [mm]