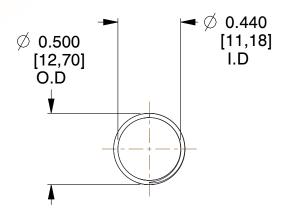

## **NOTES:**

Material : Spring Steel
 Finish : Glod Irridite

3. Ends : Closed and Ground

4. Total Coils: 10.000

Sugg. Max. Deflection: 0.820 (in)
 Sugg. Max. Load: 2.300 (lbs)

7. All Drawing Dimensions are in Inches [mm]