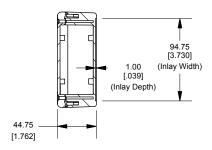

## **Top View Looking Inside Box**

#### Maximum P.C. Board Size

Enclosures can be Factory Modified (Milling, Drilling, Printing etc.)
Contact Factory mjm@hammondmfg.com for quotes
Solid models of this enclosure available in STEP or IGES