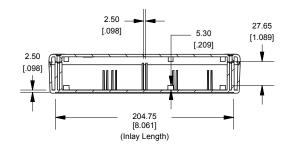

#### Maximum P.C. Board Size

Enclosures can be Factory Modified (Milling, Drilling, Printing etc.)
Contact Factory mjm@hammondmfg.com for quotes
Solid models of this enclosure available in STEP or IGES