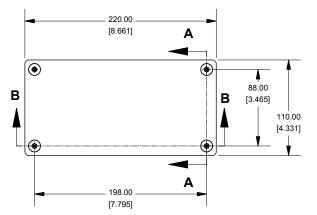

# **Top View of Assembly**

## SECTION A-A End View of Assembly

## SECTION B-B Side View of Assembly