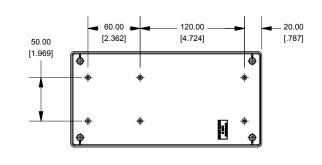

2

# **Top View of Assembly**



## SECTION A-A End View of Assembly





## SECTION B-B Side View of Assembly



## **Top View Looking Inside Box**





### Lid



#### Maximum P.C. Board Size



Enclosures can be Factory Modified (Milling, Drilling, Printing etc.)
Contact Factory mjm@hammondmfg.com for quotes
Solid models of this enclosure available in STEP or IGES

| NOTE                                                                         |
|------------------------------------------------------------------------------|
| Purchased assembly includes box, lid and 4 cover screws. Flame retardant ABS |
| carries UL flammability rating of 94 V-0                                     |

| PART NUMBERS                                                                         |            |  |
|--------------------------------------------------------------------------------------|------------|--|
| 1599H Fire Retardant ABS