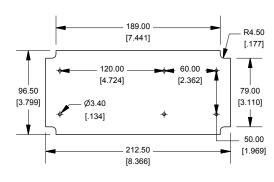

# **Top View of Assembly**

## SECTION A-A End View of Assembly

## SECTION B-B Side View of Assembly