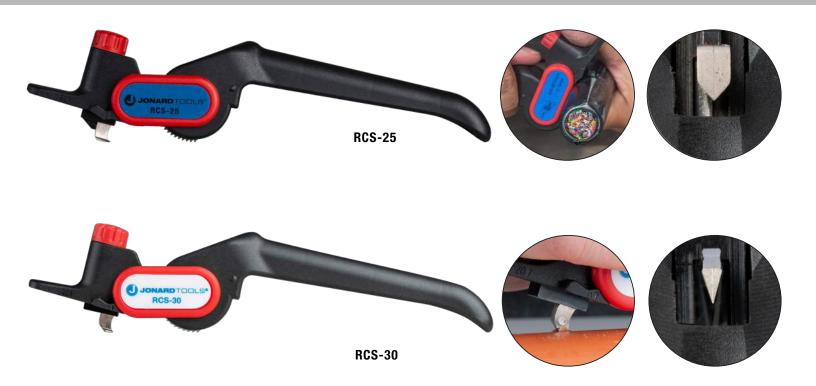

These ratcheting cable slitters are designed to dismantle heavy-duty cables. The RCS-25 and RCS-30 both slit and ring round cables greater than 1" (25 mm) in diameter, and the RCS-30 can also be used to make window cuts in ducts up to 5 mm thick. These slitters feature the following:

- Slit and ring cables made of PVC, PE, rubber, and other jacket materials
- Fixed jaws and ratcheting feature make it easy to grip and slit heavy-duty cable
- Perfect for mid-span or end cable slitting and ringing
- 10, 20, and 30 mm ruler marked on tools for accurate and precise slitting lengths
- Blades are made of steel, ground, and heat-treated for a razor-sharp edge and long term durability
- The aggressive narrow blade design of the RCS-30 allows for mid span entry into ducts and can create widow cuts in the ducts if needed
- Replaceable double-ended blades have an adjustable cutting depth of 0 to 5 mm (0" to 0.20"). The RCS-25RB is the replacement blade for the RCS-25 and the RCS-30RB is the replacement blade for the RCS-30