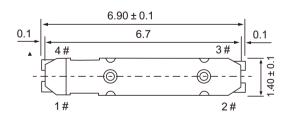

|
| Frequency Temperature Curve             | (-0.033±10%) x 10 <sup>-6</sup> /°C <sup>2</sup> |
| Equivalent Series Resistance (ESR) max. | 65kΩ                                             |
| Drive Level (Typical)                   | 0.1μW                                            |
| Drive Level(Max)                        | 1μW                                              |
| Shunt Capacitance( C <sub>0</sub> )     | 0.9pF Typ.                                       |
| Insulation Resistance                   | More than 500Mohms at DC100V                     |
| Storage Temperature Range               | -55°C~+125°C                                     |
| Aging @25 °C 1st Year (Max)             | ±3ppm/year                                       |

# Dimension(mm)



#### Electrode Arrangement