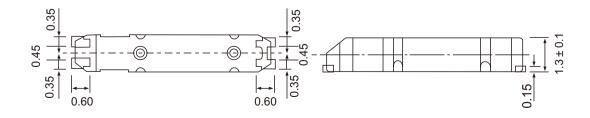

y Temperature Curve             | (-0.033±10%) x 10 <sup>-6</sup> /°C <sup>2</sup> |
| Equivalent Series Resistance (ESR) max. | 65kΩ                                             |
| Drive Level (Typical)                   | 0.1μW                                            |
| Drive Level(Max)                        | 1μW                                              |
| Shunt Capacitance( C <sub>0</sub> )     | 0.9pF Typ.                                       |
| Insulation Resistance                   | More than 500Mohms at DC100V                     |
| Storage Temperature Range               | -55°C~+125°C                                     |
| Aging @25 °C 1st Year (Max)             | ±3ppm/year                                       |

# Dimension(mm)



#### Electrode Arrangement