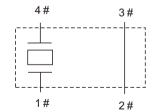

ncy Temperature Curve             | (-0.033±10%) x 10 <sup>-6</sup> /°C <sup>2</sup> |
| Equivalent Series Resistance (ESR) max. | 65kΩ                                             |
| Drive Level (Typical)                   | 0.1μW                                            |
| Drive Level(Max)                        | 1μW                                              |
| Shunt Capacitance( C <sub>0</sub> )     | 0.9pF Typ.                                       |
| Insulation Resistance                   | More than 500Mohms at DC100V                     |
| Storage Temperature Range               | -55°C~+125°C                                     |
| Aging @25 °C 1st Year (Max)             | ±3ppm/year                                       |

# Dimension(mm)



#### Electrode Arrangement