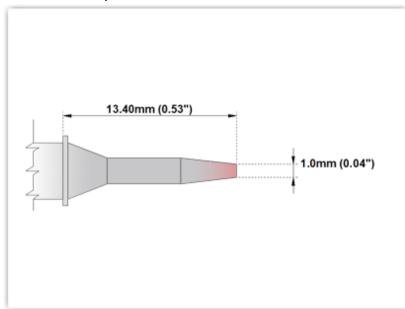

## **Technical Specifications**

ETM70CS151

Conical Sharp 1.0mm (0.04")

Tip Style: Conical Sharp
Tip Width: 1.00mm (0.04")
Tip Length: 13.40mm (0.53")

70 Type Cartridge<sup>1</sup>: 350°C - 398°C

RoHS Compliant<sup>2</sup> / Lead Free: YES