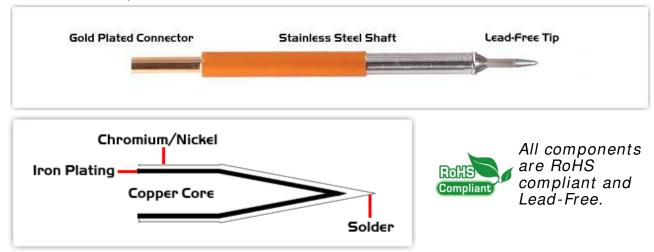

## Material Composition

<sup>1</sup> Easy Braid Co. tip cartridges will typically idle within a temperature range of +/-1.1°C. However, there is variation in idle temperature across tip geometries within an individual temperature series. Easy Braid Co. offers a wide variety of tip geometries from 0.25mm fine point tip to 5mm chisel. The length and geometry of a tip will have an influence on the tip idle temperature. To accurately measure idle temperature it will depend greatly on the measurement method, technique and equipment used. Two different methods or the use of alternative equipment will produce different test results.