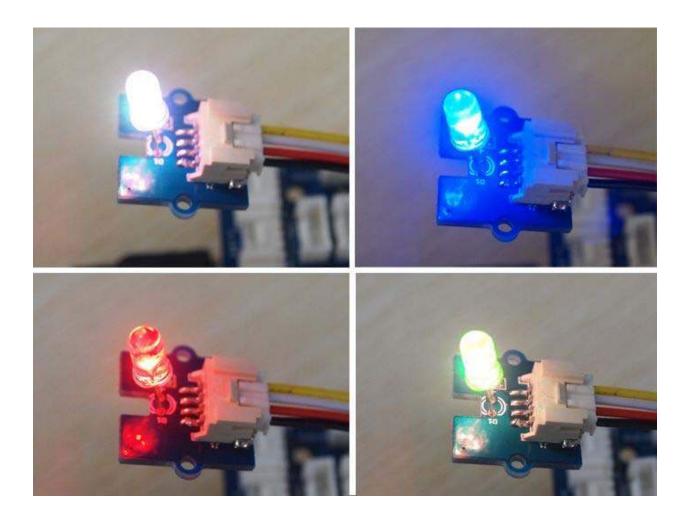

# **Grove - Multi Color Flash LED (5mm)**

**SKU** 104030014

A general purpose LED module in Grove form factor, available in different colors. The ingenious PCB design enables you to bend the LED to any position you want, which makes it easy to use it standalone, horizontal or Panel Mount(from left to right in below pics)