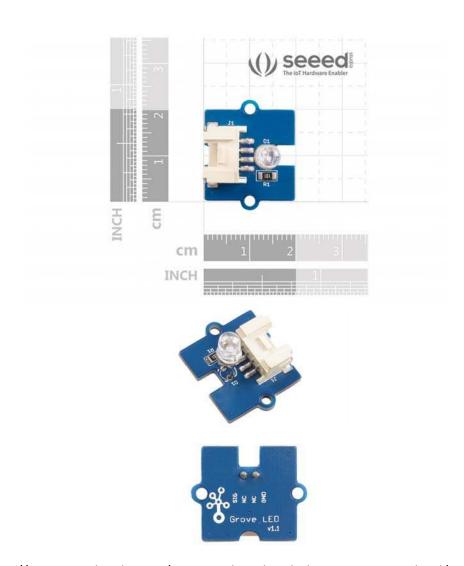

# **Grove - Multi Color Flash LED (5mm)**

**SKU** 104030014

A general purpose LED module in Grove form factor, available in different colors. The ingenious PCB design enables you to bend the LED to any position you want, which makes it easy to use it standalone, horizontal or Panel Mount(from left to right in below pics)