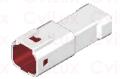

## **CPB2 Series Waterproof Connector**

| iLux<br>iLux<br>(Lux | Series      | Picture | Pitch   | Row        | CVILUX C   | Wire<br>Range  | Current<br>Rating | X CVILUIX (IP) |
|----------------------|-------------|---------|---------|------------|------------|----------------|-------------------|----------------|
| iLux C               | CVILUX CVIL |         | 2.00 mm | Single Row | 02, 03, 04 | AWG<br>#22~#26 | 1A~3A             | X CVILU        |
|                      | CPB2        |         |         | Dual Row   | 06, 08     |                |                   | IPX7           |

## **CPB2 Series Waterproof Connector**

CPB2 series connector can be placed on the devices which is specially waterproof required, for example, outdoor lighting, lawn mower... and so on.

Positive Locking System