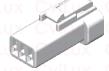

## **CPB2 Series Waterproof Connector**

| iLux<br>iLux<br>(Lux | Series      | Picture | Pitch   | Row        | CVILUX C   | Wire<br>Range  | Current<br>Rating | X CVILUIX (IP) |
|----------------------|-------------|---------|---------|------------|------------|----------------|-------------------|----------------|
| iLux C               | CVILUX CVIL |         | 2.00 mm | Single Row | 02, 03, 04 | AWG<br>#22~#26 | 1A~3A             | X CVILU        |
|                      | CPB2        |         |         | Dual Row   | 06, 08     |                |                   | IPX7           |

## **CPB2 Series Waterproof Connector**

CPB2 series connector can be placed on the devices which is specially waterproof required, for example, outdoor lighting, lawn mower... and so on.

Positive Locking System