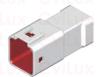

## **CPB2 Series Waterproof Connector**

| iLux<br>iLux<br>(Lux | Series      | Picture | Pitch   | Row        | CVILUX C   | Wire<br>Range  | Current<br>Rating | X CVILUIX (IP) |
|----------------------|-------------|---------|---------|------------|------------|----------------|-------------------|----------------|
| iLux C               | CVILUX CVIL |         | 2.00 mm | Single Row | 02, 03, 04 | AWG<br>#22~#26 | 1A~3A             | X CVILU        |
|                      | CPB2        |         |         | Dual Row   | 06, 08     |                |                   | IPX7           |

## **CPB2 Series Waterproof Connector**

CPB2 series connector can be placed on the devices which is specially waterproof required, for example, outdoor lighting, lawn mower... and so on.

Positive Locking System