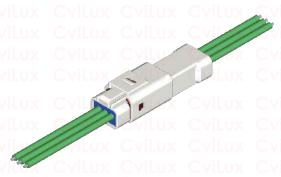

## **CPB2 Series Waterproof Connector**

CPB2 series connector can be placed on the devices which is specially waterproof required, for example, outdoor lighting, lawn mower... and so on.

Positive Locking System

High Reliability

Wire to Wire connection

IPx7 Rating performance

Inner Seal Ring

Rubber Seal

Connect the World, Connect the Future.