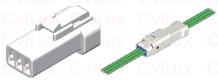

## **CPB2 Series Waterproof Connector**

CPB2 series connector can be placed on the devices which is specially waterproof required, for example, outdoor lighting, lawn mower... and so on.

Positive Locking System

High Reliability

Wire to Wire connection

IPx7 Rating performance

Inner Seal Ring

Rubber Seal

Connect the World, Connect the Future.