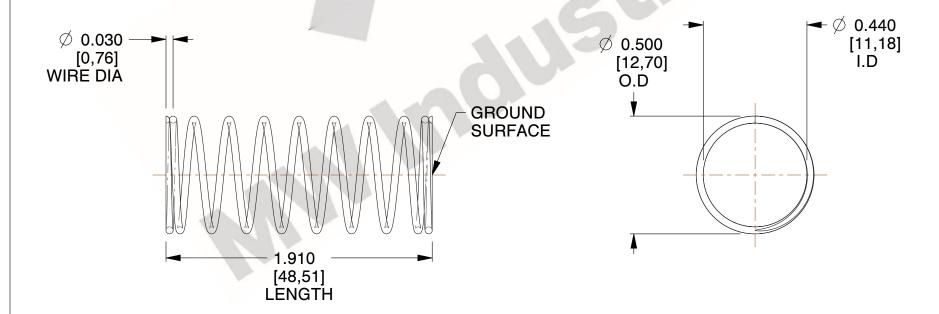

## **NOTES:**

1. Material : Music Wire 2. Finish : Glod Irridite

3. Ends: Closed and Ground

4. Total Coils: 10.000

5. Sugg. Max. Deflection: 0.490 (in)6. Sugg. Max. Load: 2.300 (lbs)

7. All Drawing Dimensions are in Inches [mm]

SCALE

2.454

| COMPONENT           | SPRINGS |          |
|---------------------|---------|----------|
| 11772               |         | UNIT     |
|                     |         | INCH [mm |
| COMPRESSION SPRINGS | SHEET   |          |
|                     |         | 1 of 1   |