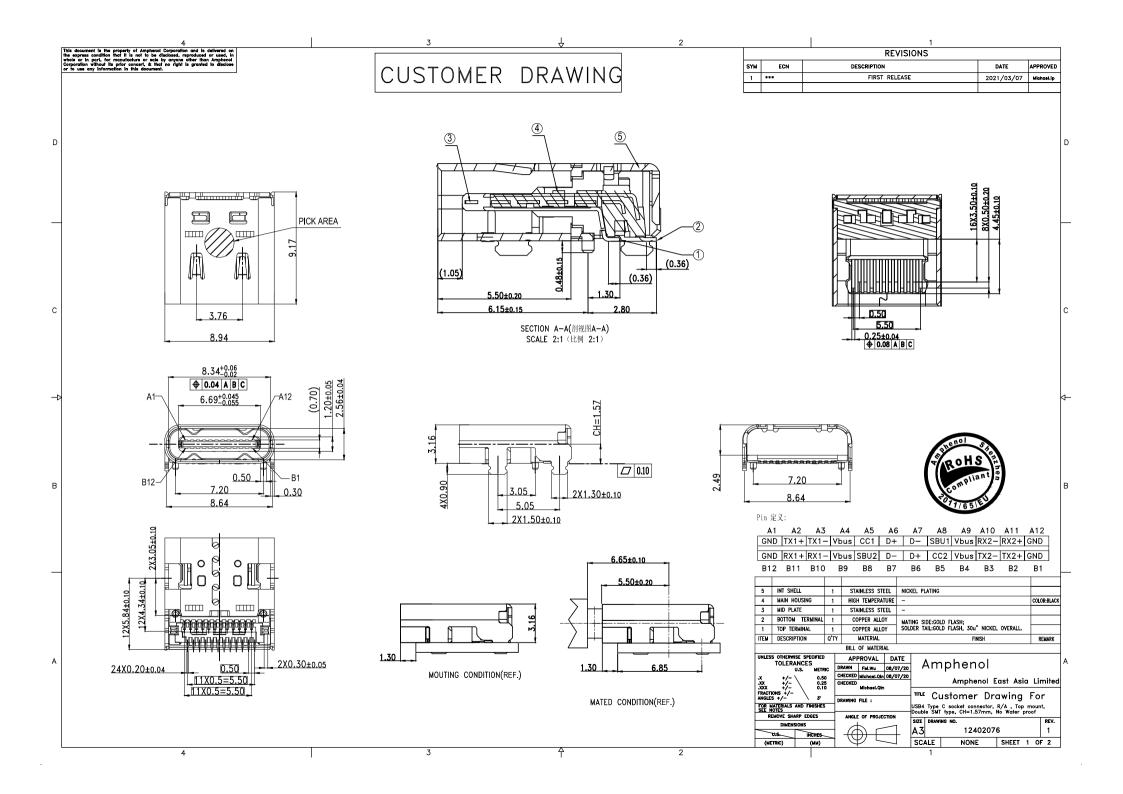

REVISIONS CUSTOMER DRAWING SYM ECN DESCRIPTION DATE APPROVED SEE PAGE 1 NOTES/注释: 5.50 D 1. MATERIAL/材料: SEE TABLE/见下表 0.975 2. GENERAL SPECIFICATION / 通用特性: 0.25 2.1 COPLANARITY /共面度: 0.10 Max. 2X1.30 2.2 CURRENT RATING: 5A / 额定电流: 5安培 2X0.70±0.05 2.3 CONTACT RESISTANCE: 40mg MAX (INITIAL). **♦** 0.05 Y X INSULATION RESISTANCE:100M9 Min 接触电阻: 40毫欧最大(初始值) / 绝缘电阻: 100MΩ Min 2.4 DIELECTRIC WITHSTANDING VOLTAGE: 100 VAC 耐电压: 100伏交流 2.5 MECHANICAL CHARACTERISTICS: INSERTION FORCE: 5~20N EXTRACTION FORCE: 8~20N AFTER DURABILITY EXTRACTION FORCE: 6~20N 力学特性: 初始插入力: 5~20N 拔出力: 8~20N 0.85±0.03 耐久后拔出力: 6~20N Ф 0.05 Y X **⊕** 0.05 Y X 2.6 DURABILITY: 10000 CYCLES / 耐久性: 10000次 2.7 PACKAGING TYPE: CARRIER TAPE./ 包装类型: 载带包装 3. DIMENSIONING SHALL BE INTERPRETED PER ASME Y14.5M 1994. 尺寸标注基于ASME Y14.5M 1994标准规范 MATERIAL SHOULD BE FULFILLED AMPHENOL SPEC.# S-SN-002. FOR HALOGEN FREE PRODUCTS, ALSO NEED TO MEET S-SN-004. 产品材料环保标准为Amphenol SSN#002,如果是无卤产品需满足标准SSN#004 5. ORDER P/N SYSTEM/产品料号编码系统: 12402076E512A 2X0.70±0.05 Plating Spec: L A:HF 7.20±0.30 Ф 0.05 Y X E5: Mating Area: Au 30u" Min - Package Spec. 7.80min 2X1.30 Solder Area: Gold flash 50u"Min Nickel Under Plating Over All Date Code Description Recommended PCB Layout(Top View)/推荐的PCB布局(前视图) 0:Without D/C 1:With D/C General Tolerances:±0.05/一般公差:±0.05 BEGINING PORTION 400mm MIN 20PCS FMPTY Inside Carton Vacuum Bag-5.70 T=0.40 Desiccant x 1 No.1: 1 Reel/Bag No.2: 1 Bag / Inside Carton 9.65 CUSTOMER UNWINDING DIRECTION Outer Carton HIMLEGG OTHERWISE SPECIFIED APPROVAL DATE TOLERANCES Amphenol DRAWN Fei.Wu 06/16/20 METRIC CHECKED Michael Qin 06/16/20 Amphenol East Asia Limited FRACTIONS +/-ANGLES +/-™ Customer Drawing For 1000PCS/REEL FOR MATERIALS AND FINISHES
SEE NOTES USB4 Type C socket connector, R/A , Top mount, Double SMT type. CH=1.57mm. No Water proof PACKING: 1. 1000 PCS/REEL. REMOVE SHARP EDGES ANGLE OF PROJECTION SIZE DRAWING NO. 2. 10