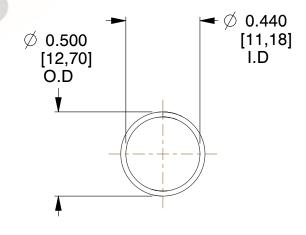

## **NOTES:**

1. Material: Music Wire 2. Finish: Glod Irridite

3. Ends: Closed

4. Total Coils: 10.000

5. Sugg. Max. Deflection: 1.300 (in) 6. Sugg. Max. Load: 2.300 (lbs)

7. All Drawing Dimensions are in Inches [mm]