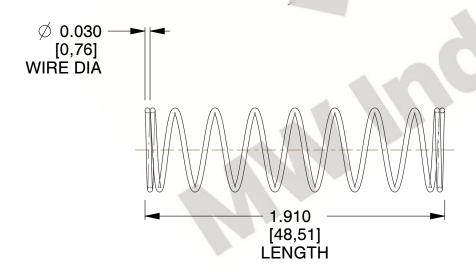

## **NOTES:**

1. Material: Music Wire 2. Finish: Glod Irridite

3. Ends: Closed

4. Total Coils: 10.000

5. Sugg. Max. Deflection: 1.300 (in) 6. Sugg. Max. Load: 2.300 (lbs)

7. All Drawing Dimensions are in Inches [mm]