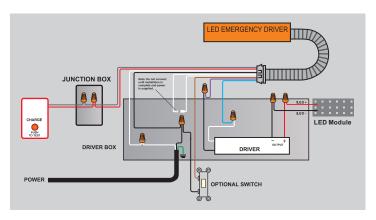

## **GI-ACC-EDH-16W**

## **GI-ACC-EDH-25W**





**Output Power** 

16 Watts

**Output Voltage** 

170V DC

**Input Current** 

80 mA (Max)

**Input Power** 

4 Watts (Max)

**Input Voltage** 

100-277VAC, 50-60Hz

**Emergency Operation** 

≥ 90 Minutes

**Operating Temp** 

0 MoM50

**Battery** 

Lithium

Recharge

36 Hrs

**Dimension** 

L 17.14" x W 2.13" x H 1.38"

**Output Power** 

25 Watts

**Output Voltage** 

170V DC

**Input Current** 

110 mA (Max)

**Input Power** 

6 Watts (Max)

**Input Voltage** 

10-277VAC, 50-60Hz

**Emergency Operation** 

≥ 90 Minutes

**Operating Temp** 

0 Nto N50

**Battery** 

Lithium

Recharge

36 Hrs

**Dimension** 

L 17.14" x W 2.13" x H 1.57"

## **TYPICAL WIRING DIAGRAM**





Single Flex

**Dual Flex**