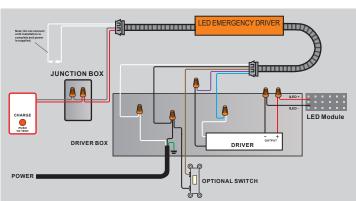

## **GI-ACC-EDH-16W**

## **GI-ACC-EDH-25W**





**Output Power** 

16 Watts

**Output Voltage** 

170V DC

**Input Current** 

80 mA (Max)

**Input Power** 

4 Watts (Max)

**Input Voltage** 

100-277VAC, 50-60Hz

**Emergency Operation** 

≥ 90 Minutes

**Operating Temp** 

0 MoM50

**Battery** 

Lithium

Recharge

36 Hrs

**Dimension** 

L 17.14" x W 2.13" x H 1.38"

**Output Power** 

25 Watts

**Output Voltage** 

170V DC

**Input Current** 

110 mA (Max)

**Input Power** 

6 Watts (Max)

**Input Voltage** 

10-277VAC, 50-60Hz

**Emergency Operation** 

≥ 90 Minutes

**Operating Temp** 

0 Nto N50

**Battery** 

Lithium

Recharge

36 Hrs

**Dimension** 

L 17.14" x W 2.13" x H 1.57"

## **TYPICAL WIRING DIAGRAM**





Single Flex

**Dual Flex**