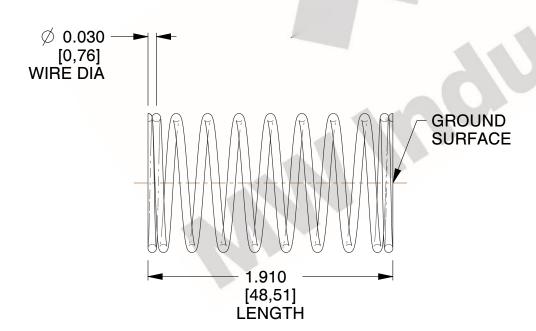

## **NOTES:**

1. Material : Stainless Steel

2. Finish: Glod Irridite

3. Ends: Closed and Ground

4. Total Coils: 10.000

Sugg. Max. Deflection: 0.460 (in)
 Sugg. Max. Load: 2.300 (lbs)

7. All Drawing Dimensions are in Inches [mm]