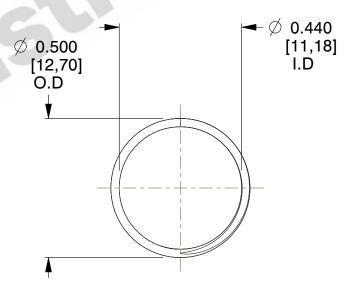

## **NOTES:**

1. Material : Stainless Steel

2. Finish: Glod Irridite

3. Ends: Closed and Ground

4. Total Coils: 10.000

Sugg. Max. Deflection: 0.460 (in)
 Sugg. Max. Load: 2.300 (lbs)

7. All Drawing Dimensions are in Inches [mm]