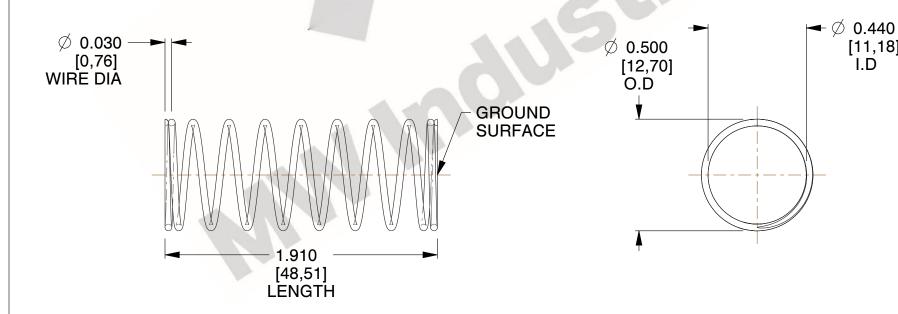

## **NOTES:**

1. Material : Spring Steel 2. Finish: Glod Irridite

3. Ends: Closed and Ground

4. Total Coils: 10.000

5. Sugg. Max. Deflection: 0.910 (in) 6. Sugg. Max. Load : 2.300 (lbs)

7. All Drawing Dimensions are in Inches [mm]

SCALE

2.326

11772

COMPONENT

**COMPRESSION SPRINGS** 

UNIT INCH [mm] SHEET 1 of 1

**SPRINGS** 

[11,18]