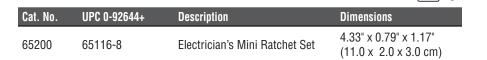

65200

## ELECTRICIAN'S MINI RATCHET SET

Doing jobs where others just won't fit







## 72-TOOTH LOW-PROFILE HEAD FASTENS IN SPOTS OTHER DRIVERS WON'T FIT



## Electrician's Mini Ratchet Set

The Klein Tools' Electrician's Mini Ratchet Set is the perfect solution for fastening in small, tight spaces. The 72-tooth, low-profile gear-head only needs 5° of sweep, allowing professionals to fasten in spots other drivers just won't fit. Ratchet is made of high-strength Chromium-Vanadium steel, which increases torque and the life of the tool. The handle is designed with a finger loop for control and convenience. Not only does the set include a bit holder with assorted driver bits and a socket adapter, but the 1/4" dual-drive head has integrated 5/16" and 1/4" nut drivers.





See our complete line of **Screwdrivers** www.kleintools.com