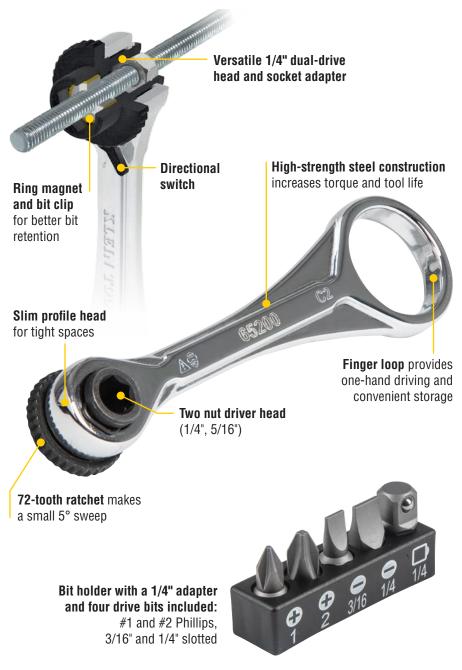

## Electrician's Mini Ratchet Set

The Klein Tools' Electrician's Mini Ratchet Set is the perfect solution for fastening in small, tight spaces. The 72-tooth, low-profile gear-head only needs 5° of sweep, allowing professionals to fasten in spots other drivers just won't fit. Ratchet is made of high-strength Chromium-Vanadium steel, which increases torque and the life of the tool. The handle is designed with a finger loop for control and convenience. Not only does the set include a bit holder with assorted driver bits and a socket adapter, but the 1/4" dual-drive head has integrated 5/16" and 1/4" nut drivers.