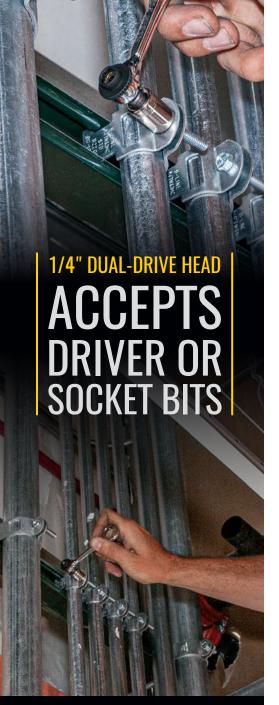

## 72-TOOTH LOW-PROFILE HEAD FASTENS IN SPOTS OTHER DRIVERS WON'T FIT

## Electrician's Mini Ratchet Set

The Klein Tools' Electrician's Mini Ratchet Set is the perfect solution for fastening in small, tight spaces. The 72-tooth, low-profile gear-head only needs 5° of sweep, allowing professionals to fasten in spots other drivers just won't fit. Ratchet is made of high-strength Chromium-Vanadium steel, which increases torque and the life of the tool. The handle is designed with a finger loop for control and convenience. Not only does the set include a bit holder with assorted driver bits and a socket adapter, but the 1/4" dual-drive head has integrated 5/16" and 1/4" nut drivers.