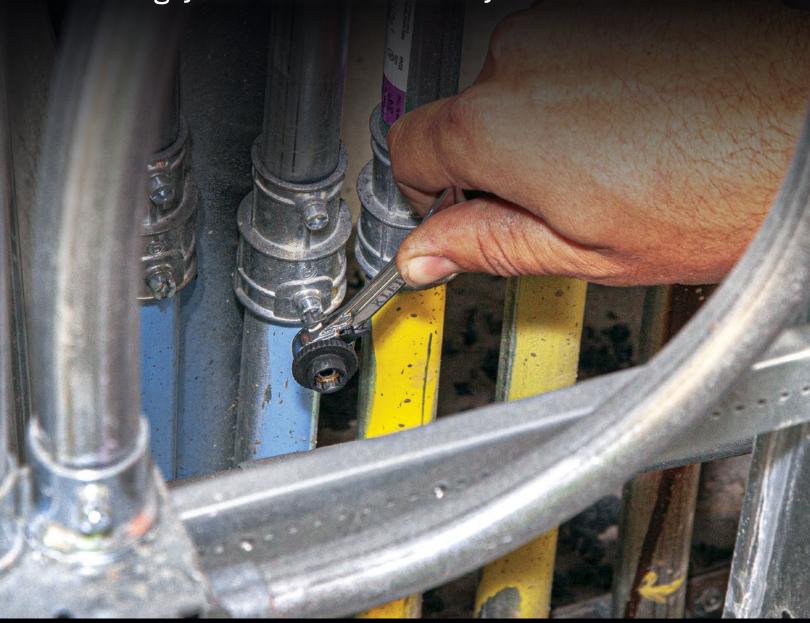

## Electrician's Mini Ratchet Set

The Klein Tools' Electrician's Mini Ratchet Set is the perfect solution for fastening in small, tight spaces. The 72-tooth, low-profile gear-head only needs 5° of sweep, allowing professionals to fasten in spots other drivers just won't fit. Ratchet is made of high-strength Chromium-Vanadium steel, which increases torque and the life of the tool. The handle is designed with a finger loop for control and convenience. Not only does the set include a bit holder with assorted driver bits and a socket adapter, but the 1/4" dual-drive head has integrated 5/16" and 1/4" nut drivers.