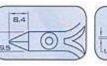

## **Specifications**

| opeometations                 |                 |
|-------------------------------|-----------------|
| Jaw Style                     | Tapered         |
| Cutting Edge                  | Flush           |
| Material                      | Carbon Steel    |
| Cutting Capacity <sup>1</sup> | 0.10 to 1.15 mm |
| Cutting Blade Length          | 8.4mm           |
| Head Width                    | 9.5mm           |
| Overall Length                | 130mm           |
| Weight                        | 0.35 lb         |

## **Head Dimensions**

## **Head Dimensions**

larger image

Back