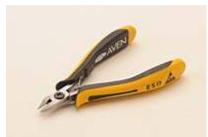

## Item # 10825F, Tapered Head Cutter Carbon Steel

A more compact design pointed head for increased operator access, yet covers a wide cutting range and long tool life. Flush Cutting Edges

larger image

Specifications · Head Dimensions

## **Specifications**

| opeometations                 |                 |
|-------------------------------|-----------------|
| Jaw Style                     | Tapered         |
| Cutting Edge                  | Flush           |
| Material                      | Carbon Steel    |
| Cutting Capacity <sup>1</sup> | 0.10 to 1.15 mm |
| Cutting Blade Length          | 8.4mm           |
| Head Width                    | 9.5mm           |
| Overall Length                | 130mm           |
| Weight                        | 0.35 lb         |