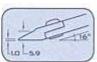

## **Specifications**

| opeometations                 |                 |
|-------------------------------|-----------------|
| Jaw Style                     | Tapered         |
| Cutting Edge                  | Flush           |
| Material                      | Carbon Steel    |
| Cutting Capacity <sup>1</sup> | 0.10 to 1.15 mm |
| Cutting Blade Length          | 8.4mm           |
| Head Width                    | 9.5mm           |
| Overall Length                | 130mm           |
| Weight                        | 0.35 lb         |

## **Head Dimensions**

## **Head Dimensions**

larger image

Back