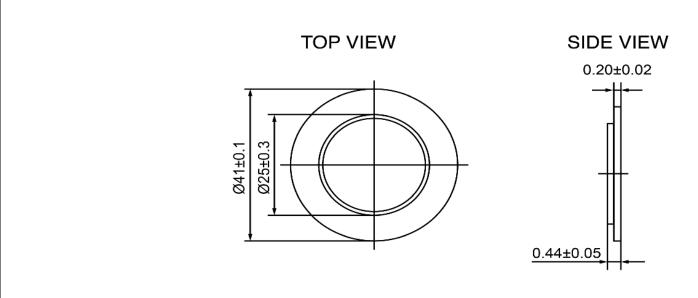

| Spe                      | ecifications |       | - Notes                                            |              | Revision History |                           |             |            |             |            |
|--------------------------|--------------|-------|----------------------------------------------------|--------------|------------------|---------------------------|-------------|------------|-------------|------------|
| Description              | Value        | Unit  |                                                    |              | Version          |                           | Description |            | Date        | Approved   |
| Resonant Frequency       | 1,500        | (Hz)  | 1) All dimensions are in mm unless otherwise noted |              | 1                | Released from Engineering |             | 10/21/2013 | J.S         |            |
| Resonant Impedance (Max) | 500          | (Ohm) | 2) All parts meet RoHS                             |              |                  |                           |             |            |             |            |
| Max Input Voltage        | 30           | (V)   |                                                    |              |                  |                           |             |            |             |            |
| Capacitance              | 40,000       | (pF)  |                                                    |              |                  |                           |             |            |             |            |
| Plate Material           | Brass        |       |                                                    |              |                  |                           |             |            |             |            |
| Operating Temperature    | -20 ~ +60    | °C    |                                                    |              |                  |                           |             |            |             |            |
| Storage Temperature      | -30 ~ +70    | °C    |                                                    |              |                  |                           |             |            |             |            |
|                          |              |       |                                                    |              |                  |                           |             |            |             |            |
|                          |              |       |                                                    |              | Drawn by         | Date                      | Checked by  | Date       | Approved by | Date       |
|                          |              |       |                                                    |              | A.B.             | 10/21/2013                | C.E.        | 10/21/2013 | J.S         | 10/21/2013 |
|                          |              |       | DB UNLIMITED                                       | Piezo Bender |                  | P41015-1                  |             |            | 5-1         |            |