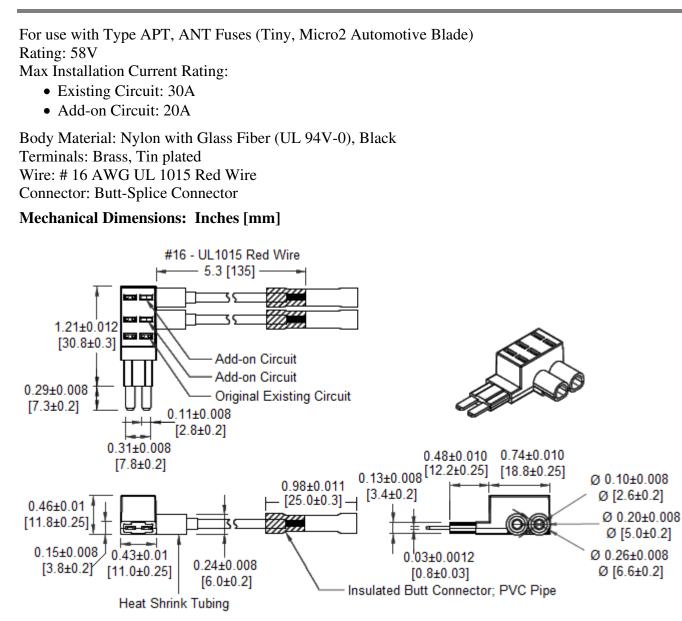

## Type LPT-08-3 "Add-On" Automotive Fuse Holder Micro2 Automotive Blade Type Fuse Total 3 Circuits



www.optifuse.com (619) 593-5050



 Warning:
 -Operation beyond the specified maximum ratings or improper use may result in damage and possible electrical arcing and/or flame.

 -Device is intended for occasional overcurrent protection. Application for repeated overcurrent condition and/or prolonged trip are not anticipated.

 -Avoid contact of device with chemical solvent. Prolonged contact will damage the device performance.

Note: All specifications and dimensions subject to change without notice.

Rev A 07/2017 - Page: 1/1 Code G02-01H