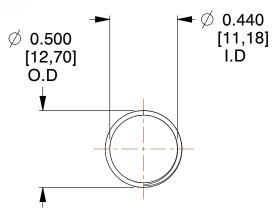

## **NOTES:**

1. Material: Stainless Steel

2. Finish: Glod Irridite

3. Ends: Closed and Ground

4. Total Coils: 10.000

5. Sugg. Max. Deflection: 0.740 (in) 6. Sugg. Max. Load: 2.300 (lbs)

7. All Drawing Dimensions are in Inches [mm]