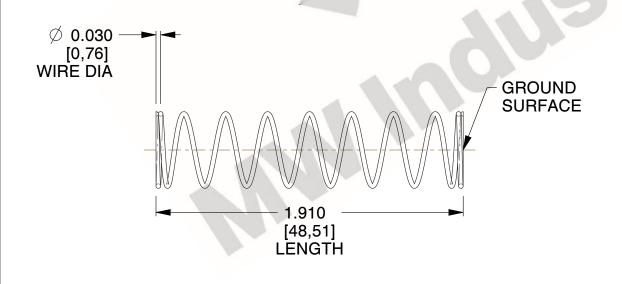

## **NOTES:**

1. Material: Stainless Steel

2. Finish: Glod Irridite

3. Ends: Closed and Ground

4. Total Coils: 10.000

5. Sugg. Max. Deflection: 0.740 (in) 6. Sugg. Max. Load: 2.300 (lbs)

7. All Drawing Dimensions are in Inches [mm]

SCALE

1.600

11772

COMPONENT

**COMPRESSION SPRINGS** 

UNIT

**SPRINGS** 

INCH [mm]