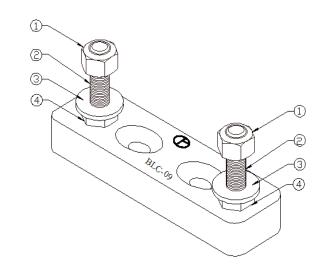

with Mineral and Glass Fiber Added. ULR Certification number E40654

**Terminals:** Low Carbon Steel, Zinc Finish

| Hardware Specifications |     |                                   |
|-------------------------|-----|-----------------------------------|
| Item                    | Qty | Description                       |
| 1                       | 2   | Nut, Nylock 5/16-24UNF            |
| 2                       | 2   | Bolt, hex cap, 5/16-24 UNF x 1.25 |
| 3                       | 2   | Washer, 5/16 SAE                  |
| 4                       | 2   | Nut, Hex, Normal, 5/16-24UNF      |