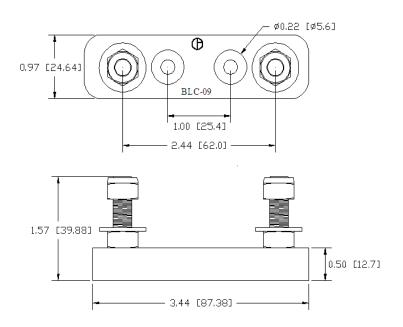

## **Mechanical Dimensions: Inches [mm]**

Warning:

-Operation beyond the specified maximum ratings or improper use may result in damage and possible electrical arcing and/or flame.

-Avoid contact of device with chemical solvent. Prolonged contact may damage the device performance.