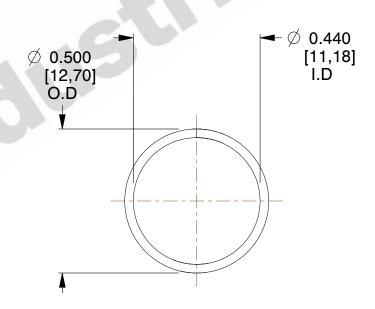

## **NOTES:**

1. Material : Music Wire 2. Finish : Glod Irridite

3. Ends: Closed

4. Total Coils: 10.000

5. Sugg. Max. Deflection : 0.270 (in)6. Sugg. Max. Load : 2.300 (lbs)

7. All Drawing Dimensions are in Inches [mm]