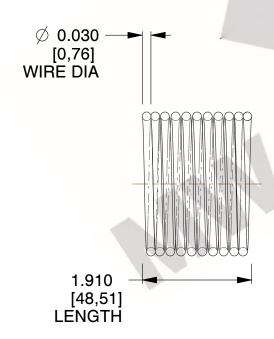

## **NOTES:**

1. Material : Music Wire 2. Finish : Glod Irridite

3. Ends: Closed

4. Total Coils: 10.000

5. Sugg. Max. Deflection : 0.270 (in)6. Sugg. Max. Load : 2.300 (lbs)

7. All Drawing Dimensions are in Inches [mm]