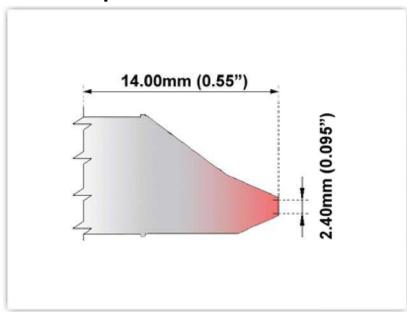

## **EBM75DT007**

Desolder Tip - Inner Diameter 2.40mm (0.095")

Tip Style: Desolder

Tip Width: 2.40mm (0.09")
Tip Length: 14.00mm (0.55")

750 Type Cartridge<sup>1</sup>: 350°C - 398°C

RoHS Compliant<sup>2</sup> / Lead Free: YES