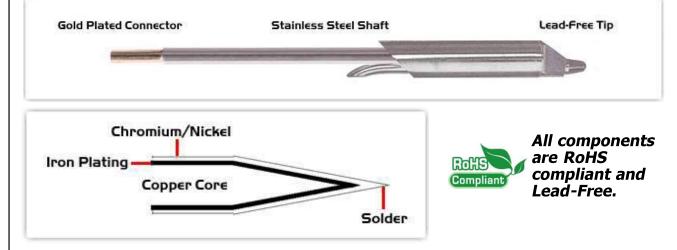

Equivalent to: STDC-107

For Use With: EB-9000S-1, EB-9000S-2, MX500 and MX5000

## **Material Composition**

<sup>1</sup> Easy Braid Co. tip cartridges will typically idle within a temperature range of +/-1.1°C. However, there is variation in idle temperature across tip geometries within an individual temperature series. Easy Braid Co. offers a wide variety of tip geometries from 0.25mm fine point tip to 5mm chisel. The length and geometry of a tip will have an influence on the tip idle temperature. To accurately measure idle temperature it will depend greatly on the measurement method, technique and equipment used. Two different methods or the use of alternative equipment will produce different test results.