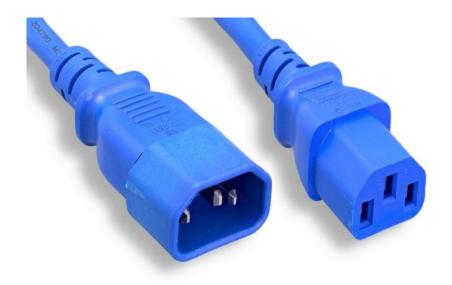

## 6ft AC Power Extension Cord, C13 to C14, 18AWG, 10A/250V, Blue (M05-113EULBL)

## 18/3 UL SVT 105°C BLUE COLOR IEC-60320-C14 TO IEC-60320-C13

Make your work environment more flexible and efficient with our UL approved 6 feet AC power extension cord. Easily extend computer and other electronics' power cables when power outlets aren't close by. The female connector plugs directly into a device, while the male connector plugs into an existing cable. Compatible with monitors, printers, scanners, and many data peripherals that use the 3-pin shroud power connector. Plus, this heavy duty 18 AWG cord features a fully molded design for maximum durability and long life.

## Features:

Connector types: I IEC-60320-C14 to IEC-320 C13

• 18AWG

Voltage rating: 250VAmperage rating: 10A