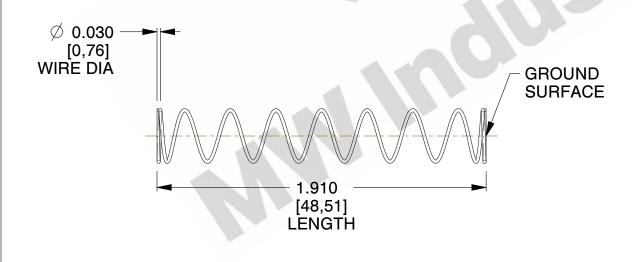

## **NOTES:**

1. Material : Music Wire 2. Finish : Glod Irridite

3. Ends: Closed and Ground

4. Total Coils: 10.000

5. Sugg. Max. Deflection: 1.400 (in) 6. Sugg. Max. Load: 2.300 (lbs)

7. All Drawing Dimensions are in Inches [mm]