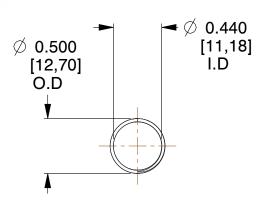

## **NOTES:**

1. Material : Music Wire 2. Finish : Glod Irridite

3. Ends: Closed and Ground

4. Total Coils: 10.000

5. Sugg. Max. Deflection: 1.400 (in) 6. Sugg. Max. Load: 2.300 (lbs)

7. All Drawing Dimensions are in Inches [mm]