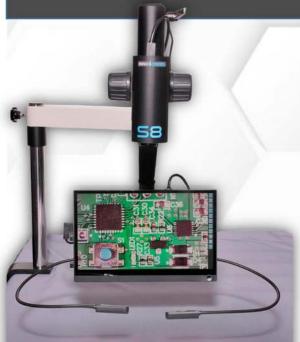

## **DRS S8**

STATE OF THE PARTY OF THE PARTY

Our newest Digital Rework Microscope with operator wellness in mind. One size does not fit all when it comes to comfort. The digital scope features true flexibility like no other.

- 16" working distance
- 12.5-inch 1080P touch screen display
- Presets of true zoom mean no guessing of magnification levels.
- Reticle overlay assisting with measurement with one-time calibration, stable throughout magnification range.
- File Name entry for saving snapshots with touchscreen keyboard or optional USB mouse keyboard or serial barcode scanner.

## Reticle

| Model:                  | DM-S8                                                               |
|-------------------------|---------------------------------------------------------------------|
| Camera                  | 8 Megapixel                                                         |
| Display                 | 12.5 inch 1080P Touch screen                                        |
| Preset<br>Magnification | 7x, 10x, 12x, 15x                                                   |
| Working Distance        | 16 inch fixed throughout magnification range                        |
| Image Capture           | Save to USB memory stick or<br>WIFI / Ethernet to company<br>server |
| Software                | Image annotator                                                     |
| Guide                   | Laser pointer                                                       |
|                         | Reticle overlay for measurement                                     |
| Lighting                | 5000K LED                                                           |
| Stand                   | Standard: IM-A32 Articulating<br>Arm C-Clamp                        |