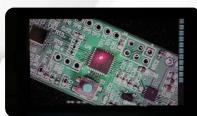

- 16" working distance
- 12.5-inch 1080P touch screen display
- Presets of true zoom mean no guessing of magnification levels.
- Reticle overlay assisting with measurement with one-time calibration, stable throughout magnification range.
- File Name entry for saving snapshots with touchscreen keyboard or optional USB mouse keyboard or serial barcode scanner.

## Reticle

| Model:                  | DM-S8                                                               |
|-------------------------|---------------------------------------------------------------------|
| Camera                  | 8 Megapixel                                                         |
| Display                 | 12.5 inch 1080P Touch screen                                        |
| Preset<br>Magnification | 7x, 10x, 12x, 15x                                                   |
| Working Distance        | 16 inch fixed throughout magnification range                        |
| Image Capture           | Save to USB memory stick or<br>WIFI / Ethernet to company<br>server |
| Software                | Image annotator                                                     |
| Guide                   | Laser pointer                                                       |
|                         | Reticle overlay for measurement                                     |
| Lighting                | 5000K LED                                                           |
| Stand                   | Standard: IM-A32 Articulating<br>Arm C-Clamp                        |