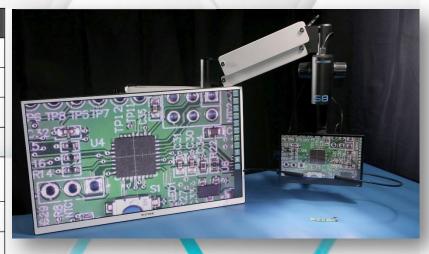

## **DRS S8**

STATE OF THE PARTY OF THE PARTY

Our newest Digital Rework Microscope with operator wellness in mind. One size does not fit all when it comes to comfort. The digital scope features true flexibility like no other.

- 16" working distance
- 12.5-inch 1080P touch screen display
- Presets of true zoom mean no guessing of magnification levels.
- Reticle overlay assisting with measurement with one-time calibration, stable throughout magnification range.
- File Name entry for saving snapshots with touchscreen keyboard or optional USB mouse keyboard or serial barcode scanner.

## Reticle

| Model:                  | DM-S8                                                               |
|-------------------------|---------------------------------------------------------------------|
| Camera                  | 8 Megapixel                                                         |
| Display                 | 12.5 inch 1080P Touch screen                                        |
| Preset<br>Magnification | 7x, 10x, 12x, 15x                                                   |
| Working Distance        | 16 inch fixed throughout magnification range                        |
| Image Capture           | Save to USB memory stick or<br>WIFI / Ethernet to company<br>server |
| Software                | Image annotator                                                     |
| Guide                   | Laser pointer                                                       |
|                         | Reticle overlay for measurement                                     |
| Lighting                | 5000K LED                                                           |
| Stand                   | Standard: IM-A32 Articulating<br>Arm C-Clamp                        |