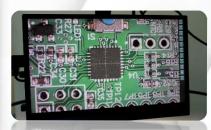

- 16" working distance
- 12.5-inch 1080P touch screen display
- Presets of true zoom mean no guessing of magnification levels.
- Reticle overlay assisting with measurement with one-time calibration, stable throughout magnification range.
- File Name entry for saving snapshots with touchscreen keyboard or optional USB mouse keyboard or serial barcode scanner.

## Reticle

| Model:                  | DM-S8                                                               |
|-------------------------|---------------------------------------------------------------------|
| Camera                  | 8 Megapixel                                                         |
| Display                 | 12.5 inch 1080P Touch screen                                        |
| Preset<br>Magnification | 7x, 10x, 12x, 15x                                                   |
| Working Distance        | 16 inch fixed throughout magnification range                        |
| Image Capture           | Save to USB memory stick or<br>WIFI / Ethernet to company<br>server |
| Software                | Image annotator                                                     |
| Guide                   | Laser pointer                                                       |
|                         | Reticle overlay for measurement                                     |
| Lighting                | 5000K LED                                                           |
| Stand                   | Standard: IM-A32 Articulating<br>Arm C-Clamp                        |