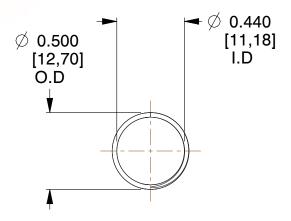

## **NOTES:**

1. Material : Music Wire 2. Finish : Glod Irridite

3. Ends: Closed and Ground

4. Total Coils: 10.000

Sugg. Max. Deflection: 1.000 (in)
Sugg. Max. Load: 2.300 (lbs)

7. All Drawing Dimensions are in Inches [mm]