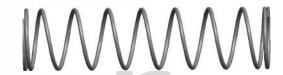

## **NOTES:**

1. Material : Music Wire 2. Finish : Glod Irridite

3. Ends: Closed and Ground

4. Total Coils: 10.000

Sugg. Max. Deflection: 1.000 (in)
Sugg. Max. Load: 2.300 (lbs)

7. All Drawing Dimensions are in Inches [mm]