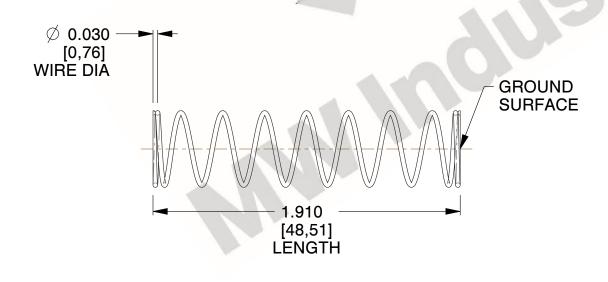

## **NOTES:**

1. Material : Music Wire 2. Finish : Glod Irridite

3. Ends: Closed and Ground

4. Total Coils: 10.000

Sugg. Max. Deflection: 1.000 (in)
Sugg. Max. Load: 2.300 (lbs)

7. All Drawing Dimensions are in Inches [mm]