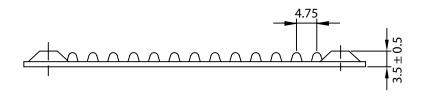

## NOTES:

1. MATERIAL:

(1)FRAME: ALUMINUM WITH 0.6mm THICKNESS

(2)MESH: 24#/25.4mm STAINLESS STEEL

2. FINISH: BLACK E.D.

3. GENERAL TOLERANCE UNLESS NOTED IS  $\pm$  0.5mm

4. RoHS COMPLIANT

## **CONTROLLED**

| Dim<br>range | Tolerance<br>+/-<br>(mm) | Qualtek Electronics Corp.<br>FAN-S DIVISION |                |                 |
|--------------|--------------------------|---------------------------------------------|----------------|-----------------|
| (mm)         |                          | Part Number: 06                             | 325-B          |                 |
| 0-5          | 0.1                      | Description: FAN FILTER SCREEN (80mm)       |                |                 |
| 5-16         | 0.15                     |                                             |                |                 |
| 16-64        | 0.2                      |                                             | UNIT: mm       | REV: C          |
| 64-250       | 0.4                      |                                             |                |                 |
| 250-1000     | 0.5                      | Drawn / Date                                | Checked / Date | Approved / Date |
| 250-1000     | 0.5                      | B. ZHANG                                    | 05-24-02       | JJH / 05-24-02  |
| 1000-1500    | 1.0                      | 05-24-02                                    |                |                 |