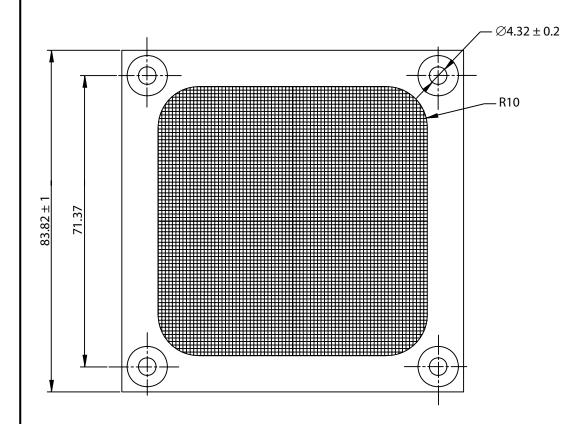

## NOTES:

1. MATERIAL:

(1)FRAME: ALUMINUM WITH 0.6mm THICKNESS

(2)MESH: 24#/25.4mm STAINLESS STEEL

2. FINISH: BLACK E.D.

3. GENERAL TOLERANCE UNLESS NOTED IS  $\pm$  0.5mm

4. RoHS COMPLIANT

## **CONTROLLED**

| Dim<br>range | Tolerance<br>+/-<br>(mm) | Qualtek Electronics Corp.<br>FAN-S DIVISION |                |                 |
|--------------|--------------------------|---------------------------------------------|----------------|-----------------|
| (mm)         |                          | Part Number: 06                             | 325-B          |                 |
| 0-5          | 0.1                      | Description: FAN FILTER SCREEN (80mm)       |                |                 |
| 5-16         | 0.15                     |                                             |                |                 |
| 16-64        | 0.2                      |                                             | UNIT: mm       | REV: C          |
| 64-250       | 0.4                      |                                             |                |                 |
| 250-1000     | 0.5                      | Drawn / Date                                | Checked / Date | Approved / Date |
| 250-1000     | 0.5                      | B. ZHANG                                    | 05-24-02       | JJH / 05-24-02  |
| 1000-1500    | 1.0                      | 05-24-02                                    |                |                 |