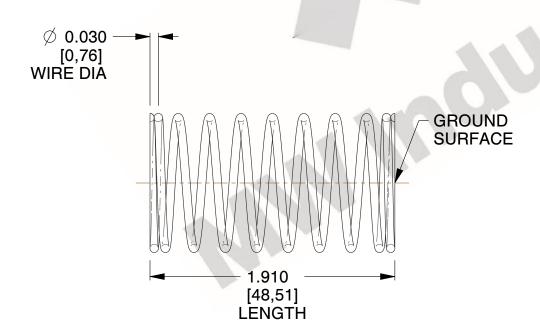

## **NOTES:**

1. Material : Stainless Steel

2. Finish: Glod Irridite

3. Ends: Closed and Ground

4. Total Coils: 10.000

Sugg. Max. Deflection: 0.420 (in)
Sugg. Max. Load: 2.300 (lbs)

7. All Drawing Dimensions are in Inches [mm]

SCALE

2.899

COMPONENT

11772

COMPRESSION SPRINGS

INCH [mm]

UNIT

**SPRINGS** 