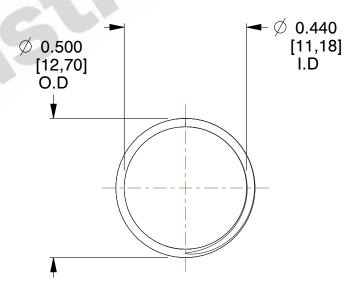

## **NOTES:**

1. Material : Stainless Steel

2. Finish: Glod Irridite

3. Ends: Closed and Ground

4. Total Coils: 10.000

Sugg. Max. Deflection: 0.420 (in)
Sugg. Max. Load: 2.300 (lbs)

7. All Drawing Dimensions are in Inches [mm]

SCALE

2.899

COMPONENT

11772

COMPRESSION SPRINGS

INCH [mm]

UNIT

**SPRINGS** 