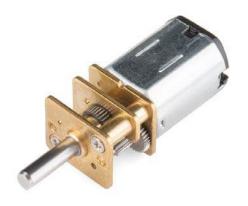

## Micro Gearmotor - 2600 RPM (6-12V) ROB-12518

images are CC BY-NC-SA 3.0

**Description:** These micro gearmotors are incredibly tough and feature full metal gears. They have a gear ratio of 10:1 and operate up to 12 volts and have a stall torque of 4 oz-in. and a max speed of 2600 RPM. Each micro gearmotor sports a 3mm D-shaft.