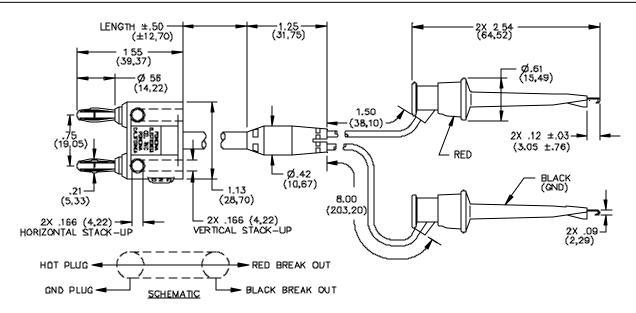

#### **FEATURES:**

Converts double Banana Jacks to Minigrabber Test One Red Lead, one Black Lead

Lengths other than those specified are available upon request.

### **MATERIALS:**

Conn: 1st End-Double Banana Plug

Material: Spring-Beryllium Copper per QQ-C-533, Alloy 172, Cond. HT.

Plug Body: Brass per QQ-B-626, Alloy 360, ½ Hard.

Finish: Nickel plated per QQ-N-290,

Class 2, 200/300 microinches.

Insulation: Polypropylene molded to plug bodies and cable. Color matches color of cable.

Marking: "POMONA ELECTRONICS CO., INC. POMONA CALIFORNIA".

Cable: RG58C/U.

Marking: "POMONA 3786-C-XX".

Molded Breakout: PVC molded to breakout leads and cable. Color: Black Breakout Leads: 20 AWG.

All dimensions are in inches. Tolerances (except noted):  $.xx = \pm .02$ " (,51 mm),  $.xxx = \pm .005$ " (,127 mm). All specifications are to the latest revisions. Specifications are subject to change without notice. Registered trademarks are the property of their respective companies. Made in USA

41 x 36 T.C., PVC insulated, 2.21 (.087) O.D.

Conn: 2<sup>nd</sup> End-Minigrabber®

Material: Contact – Beryllium Copper per

QQ-C-533, Alloy 165, 1/4 HM. Spring: stainless steel, Alloy 302.

Finish: Contact – Gold plated per MIL-G-45204, Type I, Class 00.

Insulation: Glass filled Nylon. Color: One Red and one Black.

Marking: "POMONA ELECTRONICS

"MINIGRABBER®".