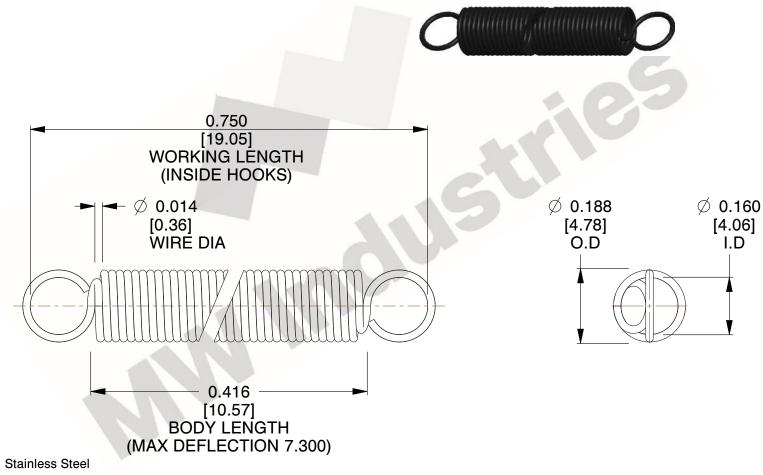

NOTES:

1. Material: Stainless Steel

2. Finish:

3. Sugg Max. Load: 0.550 (lbs) 4. Sugg Max. Deflection: 7.300 (in)

5. All Drawing Dimensions are in Inches [mm]

6. ("The coil count, body length, and end position is for reference only")