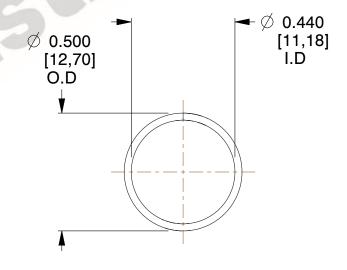

## **NOTES:**

Material : Hard Drawn
 Finish : Glod Irridite

3. Ends: Closed

4. Total Coils: 10.000

Sugg. Max. Deflection: 0.650 (in)
 Sugg. Max. Load: 2.300 (lbs)

7. All Drawing Dimensions are in Inches [mm]