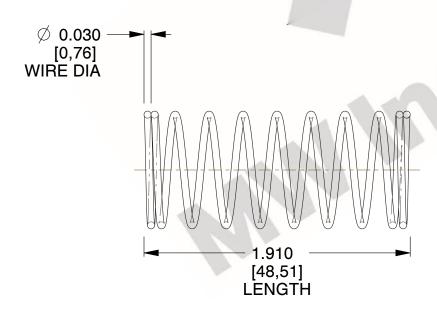

## **NOTES:**

Material : Hard Drawn
 Finish : Glod Irridite

3. Ends: Closed

4. Total Coils: 10.000

Sugg. Max. Deflection: 0.650 (in)
 Sugg. Max. Load: 2.300 (lbs)

7. All Drawing Dimensions are in Inches [mm]