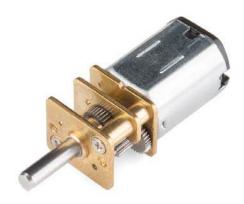

## Micro Gearmotor - 90 RPM (6-12V)

ROB-12285 ROHS**✓** 

\* \* \* \* 2

images are CC BY-NC-SA 3.0

**Description:** These micro gearmotors are incredibly tough and feature full metal gears. They have a gear ratio of 298:1 and operate up to 12 volts and have a stall torque of 70 oz-in. and a max speed of 90 RPM. Each micro gearmotor sports a 3mm D-shaft.