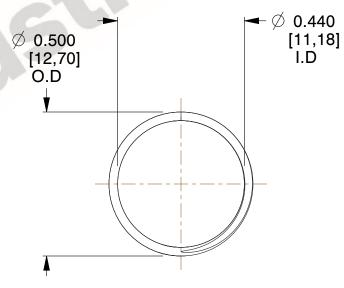

## **NOTES:**

1. Material: Music Wire 2. Finish: Glod Irridite

3. Ends: Closed and Ground

4. Total Coils: 10.000

5. Sugg. Max. Deflection: 0.430 (in) 6. Sugg. Max. Load : 2.300 (lbs)

7. All Drawing Dimensions are in Inches [mm]

3.000

SCALE

COMPONENT

11772

**COMPRESSION SPRINGS** 

UNIT INCH [mm]

SHEET

**SPRINGS** 