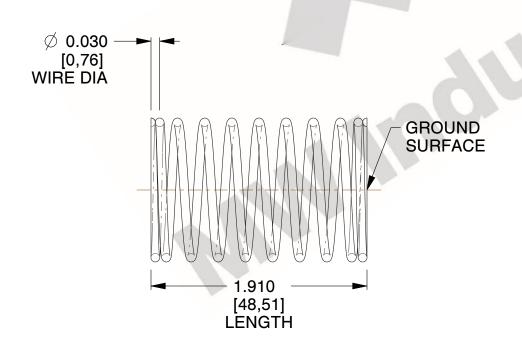

## **NOTES:**

1. Material: Music Wire 2. Finish: Glod Irridite

3. Ends: Closed and Ground

4. Total Coils: 10.000

5. Sugg. Max. Deflection: 0.430 (in) 6. Sugg. Max. Load : 2.300 (lbs)

7. All Drawing Dimensions are in Inches [mm]

3.000

SCALE

COMPONENT

11772

**COMPRESSION SPRINGS** 

UNIT INCH [mm]

SHEET

**SPRINGS** 