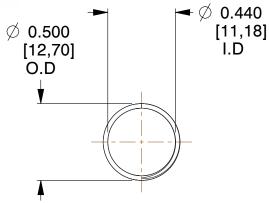

## **NOTES:**

1. Material: Stainless Steel

2. Finish: Glod Irridite

3. Ends: Closed and Ground

4. Total Coils: 10.000

5. Sugg. Max. Deflection: 0.800 (in) 6. Sugg. Max. Load: 2.300 (lbs)

7. All Drawing Dimensions are in Inches [mm]