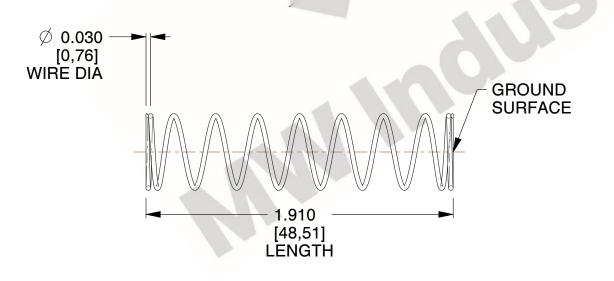

## **NOTES:**

1. Material: Stainless Steel

2. Finish: Glod Irridite

3. Ends: Closed and Ground

4. Total Coils: 10.000

5. Sugg. Max. Deflection: 0.800 (in) 6. Sugg. Max. Load: 2.300 (lbs)

7. All Drawing Dimensions are in Inches [mm]