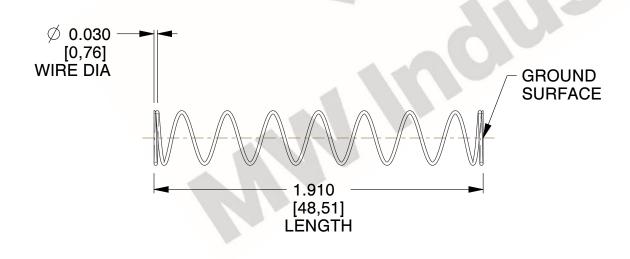

## **NOTES:**

1. Material : Spring Steel

2. Finish : Glod Irridite3. Ends : Closed and Ground

4. Total Coils: 10.000

Sugg. Max. Deflection: 1.200 (in)
Sugg. Max. Load: 2.300 (lbs)

7. All Drawing Dimensions are in Inches [mm]