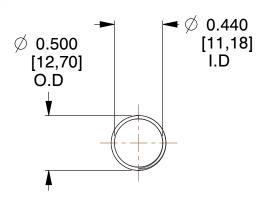

## **NOTES:**

1. Material : Spring Steel

2. Finish : Glod Irridite3. Ends : Closed and Ground

4. Total Coils: 10.000

Sugg. Max. Deflection: 1.200 (in)
Sugg. Max. Load: 2.300 (lbs)

7. All Drawing Dimensions are in Inches [mm]