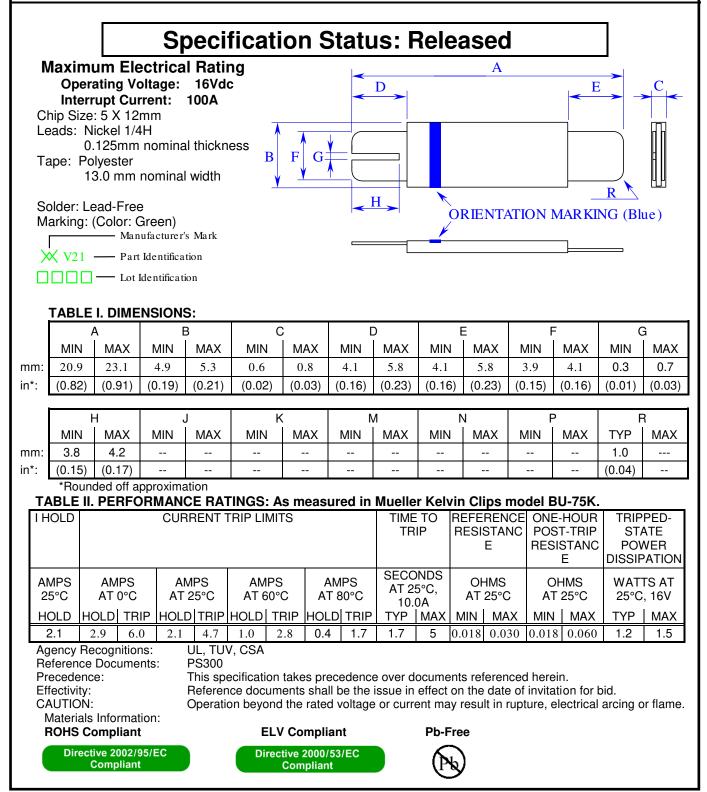

## PolySwitch® PTC Devices

**Overcurrent Protection Device** 

PRODUCT: VTP210SF

DOCUMENT: SCD25396 PCN: C02426 REV LETTER: E REV DATE: JULY 26, 2016 PAGE NO: 1 OF 2