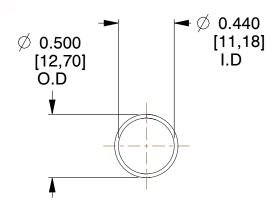

## **NOTES:**

1. Material : Spring Steel 2. Finish : Glod Irridite

3. Ends: Closed

4. Total Coils: 10.000

5. Sugg. Max. Deflection: 0.710 (in)6. Sugg. Max. Load: 2.300 (lbs)

7. All Drawing Dimensions are in Inches [mm]