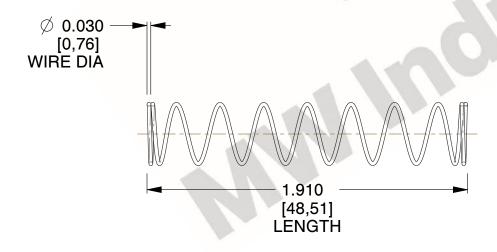

## **NOTES:**

1. Material : Spring Steel 2. Finish : Glod Irridite

3. Ends: Closed

4. Total Coils: 10.000

5. Sugg. Max. Deflection: 0.710 (in)6. Sugg. Max. Load: 2.300 (lbs)

7. All Drawing Dimensions are in Inches [mm]