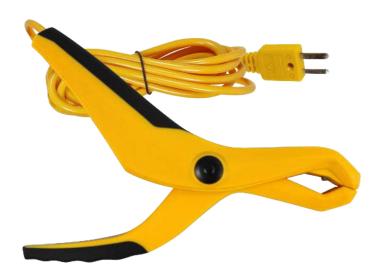

# K-Type Pipe Clamp Probe (grip style) ATTPC4

# K-Type Pipe Clamp Probe

#### **Features**

- Fits 3/16 inch to 1 7/16 inch pipes
- Thermocouple temperature probe
- Compact and easy to use
- Thermally Insulated Sensor
- 1-Year limited warranty