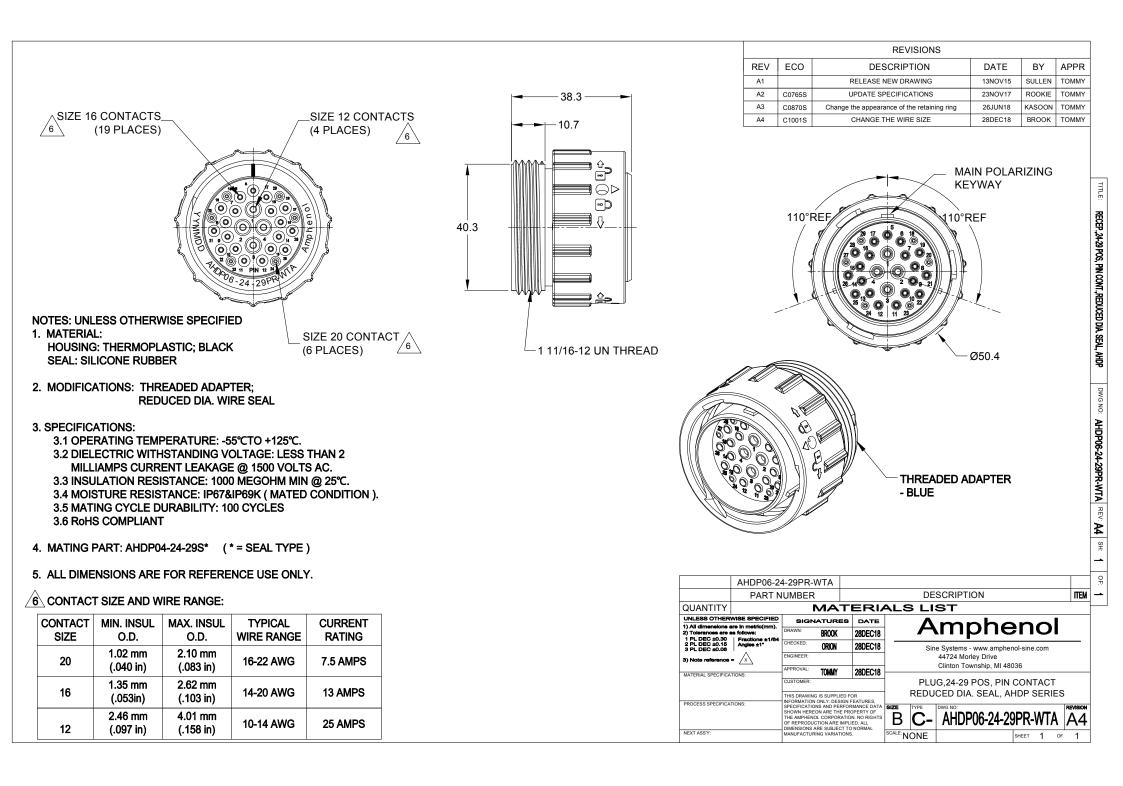

## **ATM Series™** - Contact Size 20 Options

| Machined Contacts, Sockets & Pins |                                        |      |       |          |  |  |
|-----------------------------------|----------------------------------------|------|-------|----------|--|--|
| Part Number                       | Description                            | Size | AWG   | Туре     |  |  |
| AT60-010-2031                     | Male Contact - Pin, Gold-plated        | 20   | 16-18 | Machined |  |  |
| AT62-005-20141                    | Female Contact - Socket, Gold-plated   | 20   | 16-18 | Machined |  |  |
| AT60-010-20141                    | Male Contact - Pin, Nickel-plated      | 20   | 16-18 | Machined |  |  |
| AT62-005-2031                     | Female Contact - Socket, Nickel-plated | 20   |