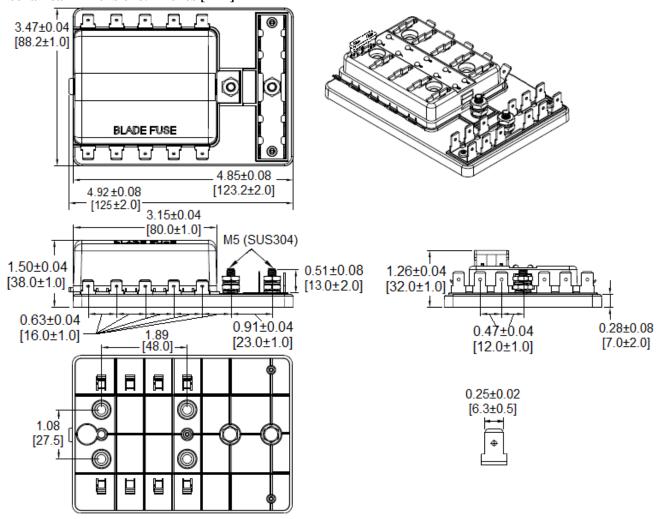

## Type BLR-I-310-G Fuse Block - Indicating 10 Pole – Regular Auto Blade With 12 Position Grounding Block

www.optifuse.com (6

(619) 593-5050

Specifications: Max Voltage: 32VDC Max Current Rating: 30A per Circuit - 100A Max Input Fuse Type: Regular Auto Blade – APR, APN Series Base: PBT Cover: PC (Transparent) Indicating LED – Red Load-side Connection: 0.250" Quick Connect Terminals - Copper, Tin plated Line-side Connection: 2 each, M5 (SUS304) stud terminal with 2 hex nuts, flat washer, lock-washer Mounting: 4 mounting holes for #10 screws (not provided) Temperature Rating: -20° C ~ +85° C

Mechanical Dimensions: Inches [mm]

-Operation beyond the specified maximum ratings or improper use may result in damage and possible electrical arcing and/or flame.

-Avoid contact of device with chemical solvent. Prolonged contact may damage the device performance.