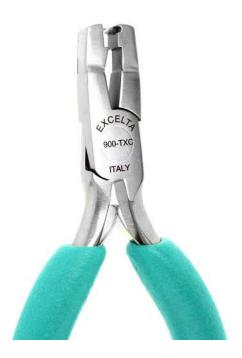

## **TECHNICAL DATA SHEET**

Part#: 900-TXC

Pliers - Cut & Form Dog Leg - Lock in Lead former Will form one lead in and one lead out at the same time on most radial type components

The 900-TXC 5.5" shear cutting and forming plier will form one lead in and one lead out at the same time on most radial type components. The added shear cutter saves component prep time. Recommended for .025" diameter or smaller leads and wire. It features soft cushioned ergonomic Anti-Static grips (10<sup>10</sup> ohms/sq surface resistivity) with dual leaf springs for smooth action.