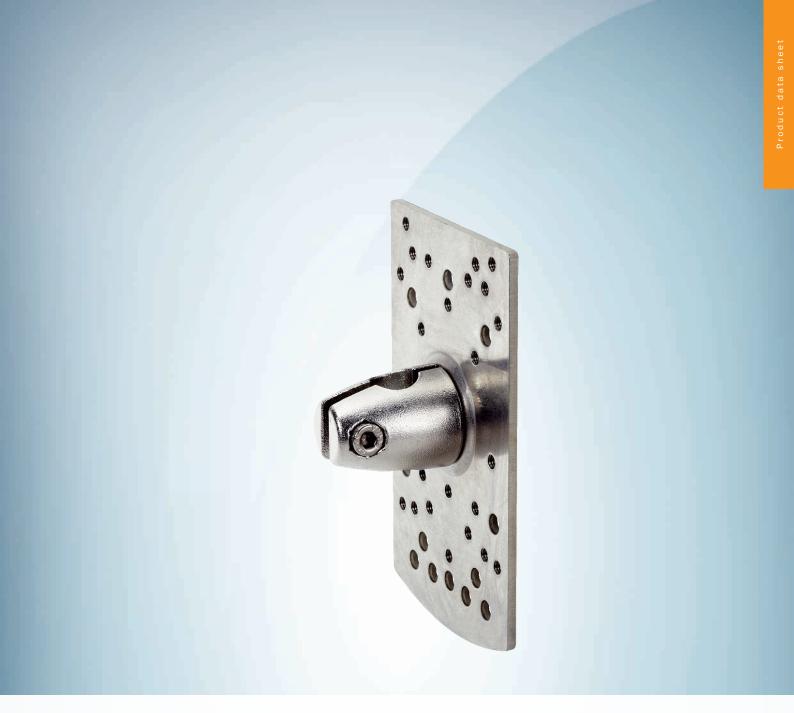

### Technical specifications

| Accessory group | Universal bar clamp systems                                                                                                                                                                 |
|-----------------|---------------------------------------------------------------------------------------------------------------------------------------------------------------------------------------------|
| Material        | Zinc plated steel (sheet), Zinc die cast (clamping bracket)                                                                                                                                 |
| Items supplied  | Universal clamp (5322626), mounting hardware                                                                                                                                                |
| Description     | Plate N04 for universal clamp, steel                                                                                                                                                        |
| Usable for      | Dx50 UC12 W12G W14-2 W18-2 W23 W280 W11-2 W12-3 W12-2 Laser W12 Teflon W16 W18-3 W23-2 W24-2 W24-2 Ex W26 W27-2 Laser W27-3 W34 W260 W280-2 PowerProx Reflex Array W11G-2 W18-3 Ex W27-3 Ex |