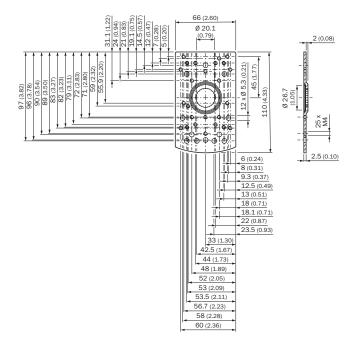

| Dx50 UC12 W12G W14-2 W18-2 W23 W280 W11-2 W12-3 W12-2 Laser W12 Teflon W16 W18-3 W23-2 W24-2 W24-2 Ex W26 W27-2 Laser W27-3 W34 W260 W280-2 PowerProx Reflex Array W11G-2 W18-3 Ex W27-3 Ex |

#### Classifications

| eCl@ss 5.0   | 27279202 |
|--------------|----------|
| eCl@ss 5.1.4 | 27279202 |
| eCl@ss 6.0   | 27279202 |
| eCl@ss 6.2   | 27279202 |
| eCI@ss 7.0   | 27279202 |

| eCl@ss 8.0     | 27279202 |
|----------------|----------|
| eCl@ss 8.1     | 27279202 |
| eCl@ss 9.0     | 27273701 |
| eCl@ss 10.0    | 27273701 |
| eCl@ss 11.0    | 27273701 |
| eCl@ss 12.0    | 27273701 |
| ETIM 5.0       | EC002024 |
| ETIM 6.0       | EC002024 |
| ETIM 7.0       | EC002024 |
| ETIM 8.0       | EC002024 |
| UNSPSC 16.0901 | 32131023 |

## Dimensional drawing (Dimensions in mm (inch))





## SICK AT A GLANCE

SICK is one of the leading manufacturers of intelligent sensors and sensor solutions for industrial applications. A unique range of products and services creates the perfect basis for controlling processes securely and efficiently, protecting individuals from accidents and preventing damage to the environment.

We have extensive experience in a wide range of industries and understand their processes and requirements. With intelligent sensors, we can deliver exactly what our customers need. In application centers in Europe, Asia and North America, system solutions are tested and optimized in accordance with customer specifications. All this makes us a reliable supplier and development partner.

Comprehensive services complete our offering: SICK LifeTime Services provi