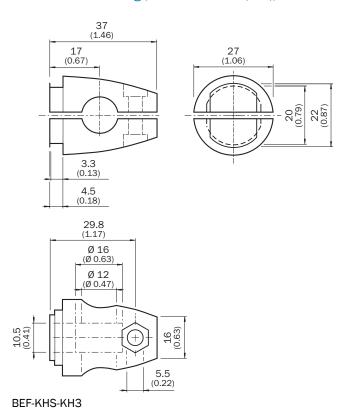

## Dimensional drawing (Dimensions in mm (inch))

## Ordering information

| Туре        | Part no. |
|-------------|----------|
| BEF-KHS-N04 | 2051610  |

Included in delivery: BEF-KHS-KH3 (1)

Other models and accessories → www.sick.com/