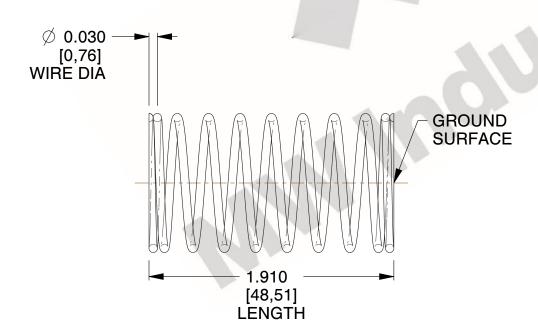

## **NOTES:**

1. Material: Stainless Steel

2. Finish: Glod Irridite

3. Ends: Closed and Ground

4. Total Coils: 10.000

5. Sugg. Max. Deflection: 0.440 (in) 6. Sugg. Max. Load : 2.300 (lbs)

7. All Drawing Dimensions are in Inches [mm]

SCALE

2.899

COMPONENT **SPRINGS** 11772 **COMPRESSION SPRINGS** 

UNIT INCH [mm] SHEET

1 of 1