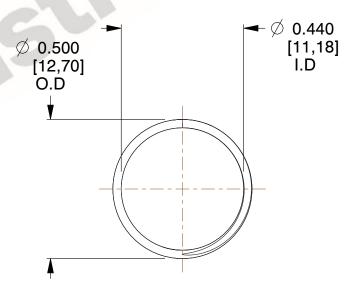

## **NOTES:**

1. Material: Stainless Steel

2. Finish: Glod Irridite

3. Ends: Closed and Ground

4. Total Coils: 10.000

5. Sugg. Max. Deflection: 0.440 (in) 6. Sugg. Max. Load : 2.300 (lbs)

7. All Drawing Dimensions are in Inches [mm]